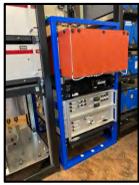

## **Mobile Lab Layout**

#### Van instruments:

- PTR-ToF
- NOxCard (NO, NO2, NOy, O3)
- CO, CO<sub>2</sub>, CH<sub>4</sub>, H<sub>2</sub>O
- Canisters
- Met, GPS