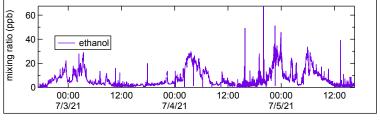

# Mobile Lab Drives in Las Vegas June 28, 2021

Our other VCP tracers are also high. *Very* clear signal for anthropogenic monoterpenes (fragrances, > 1 ppb) and sustained ethanol signals exceeding 500 ppb on the strip at night

# **Driving in Las Vegas and Ground Site at Jerome Mack**

Very high mixing ratios at night

Personal care products

Fragrances (verify with GC measurements)

Traffic

VCPs+gasoline