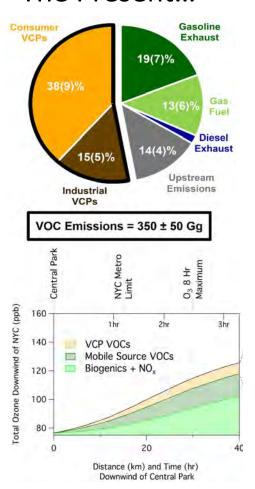

# NOAA CSL's Urban Air Quality Research 2021







## The Transition...



### The Present...



## **SUNVEx 2021 - Southwest Urban NOx and VOC Experiment**

## June 24-July 31 Las Vegas:

Drive Boulder to Vegas
1-3 drive in Vegas
set-up Jerome Mack site
1-3 drives

Aug 1- Sep 5 Los Angeles

## Sep 5- Sep 8 Las Vegas:

Drive Vegas to LA
1-3 drive in Vegas
drive Vegas to Boulder

Mobile laboratory and ground site in Las Vegas and Los Angeles



csl.noaa.gov/projects/sunvex/

## **Mobile Lab Layout**



#### Van instruments:

- PTR-ToF
- NOxCard (NO, NO2, NOy, O3)
- CO, CO<sub>2</sub>, CH<sub>4</sub>, H<sub>2</sub>O
- Canisters
- Met, GPS

#### **VOC** measurements:

PTR-ToF:

- 1-s time resolution
- full mass spectrum with high mass resolution (up to 500 compounds)
- oxygenates, biogenics, biomass burning tracers, alkenes, aromatics, ...

Canister samples with of-line GC-MS analysis: