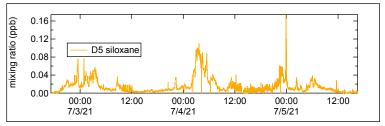

# Mobile Lab Drives in Las Vegas June 28, 2021

Our other VCP tracers are also high. *Very* clear signal for anthropogenic monoterpenes (fragrances, > 1 ppb) and sustained ethanol signals exceeding 500 ppb on the strip at night

# **Driving in Las Vegas and Ground Site at Jerome Mack**

Very high mixing ratios at night

Personal care products

Fragrances (verify with GC measurements)

Traffic

VCPs+gasoline