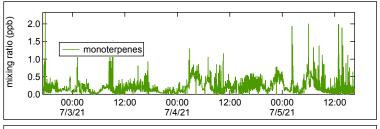

# Mobile Lab Drives in Las Vegas June 28, 2021

Our other VCP tracers are also high. *Very* clear signal for anthropogenic monoterpenes (fragrances, > 1 ppb) and sustained ethanol signals exceeding 500 ppb on the strip at night

# **Driving in Las Vegas and Ground Site at Jerome Mack**

Very high mixing ratios at night

Personal care products

Fragrances (verify with GC measurements)

Traffic

VCPs+gasoline