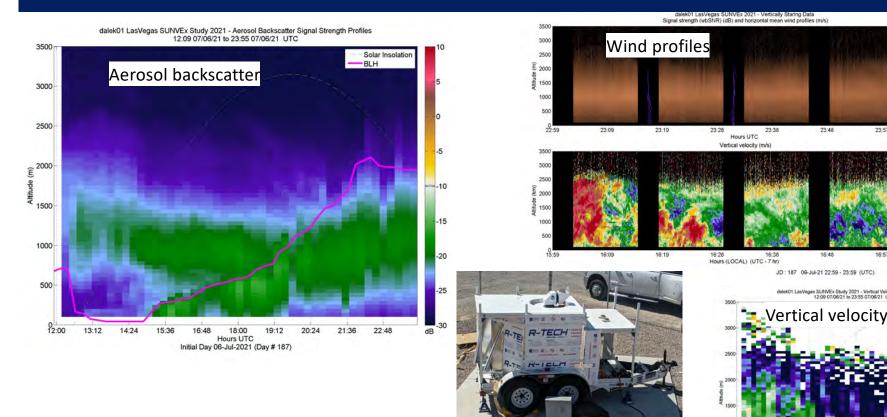

# Mobile Doppler Lidar at North Las Vegas Airport

Contact: Alan Brewer

https://csl.noaa.gov/groups/csl3/measurements/

2021sunvex/latest.html