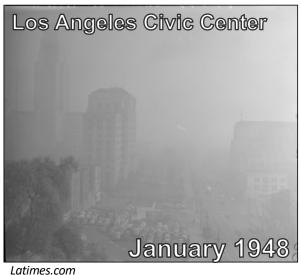

# NOAA CSL's Urban Air Quality Research 2021







## The Transition...



### The Present...



## **SUNVEx 2021 - Southwest Urban NOx and VOC Experiment**

## June 24-July 31 Las Vegas:

Drive Boulder to Vegas
1-3 drive in Vegas
set-up Jerome Mack site
1-3 drives

Aug 1- Sep 5 Los Angeles

## Sep 5- Sep 8 Las Vegas:

Drive Vegas to LA
1-3 drive in Vegas
drive Vegas to Boulder

Mobile laboratory and ground site in Las Vegas and Los Angeles



csl.noaa.gov/projects/sunvex/

## **Mobile Lab Layout**



#### Van instruments:

- PTR-ToF
- NOxCard (NO, NO2, NOy, O3)
- CO, CO<sub>2</sub>, CH<sub>4</sub>, H<sub>2</sub>O
- Canisters
- Met, GPS

#### **VOC** measurements:

PTR-ToF:

- 1-s time resolution
- full mass spectrum with high mass resolution (up to 500 compounds)
- oxygenates, biogenics, biomass burning tracers, alkenes, aromatics, ..