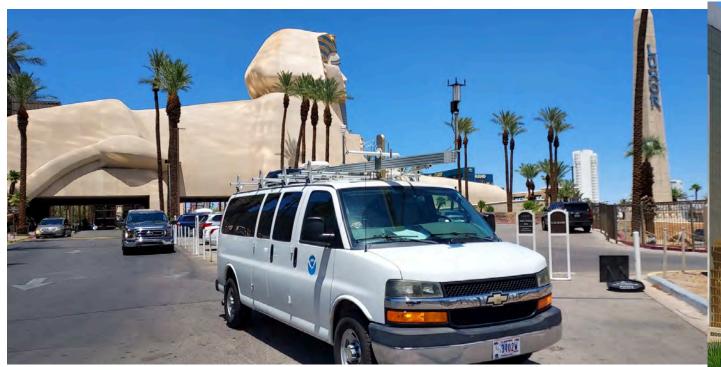

## **SUNVEx 2021 - Southwest Urban NOx and VOC Experiment**

## June 24-July 31 Las Vegas:

Drive Boulder to Vegas
1-3 drive in Vegas
set-up Jerome Mack site
1-3 drives

Aug 1- Sep 5 Los Angeles

## Sep 5- Sep 8 Las Vegas:

Drive Vegas to LA
1-3 drive in Vegas
drive Vegas to Boulder

Mobile laboratory and ground site in Las Vegas and Los Angeles

csl.noaa.gov/projects/sunvex/