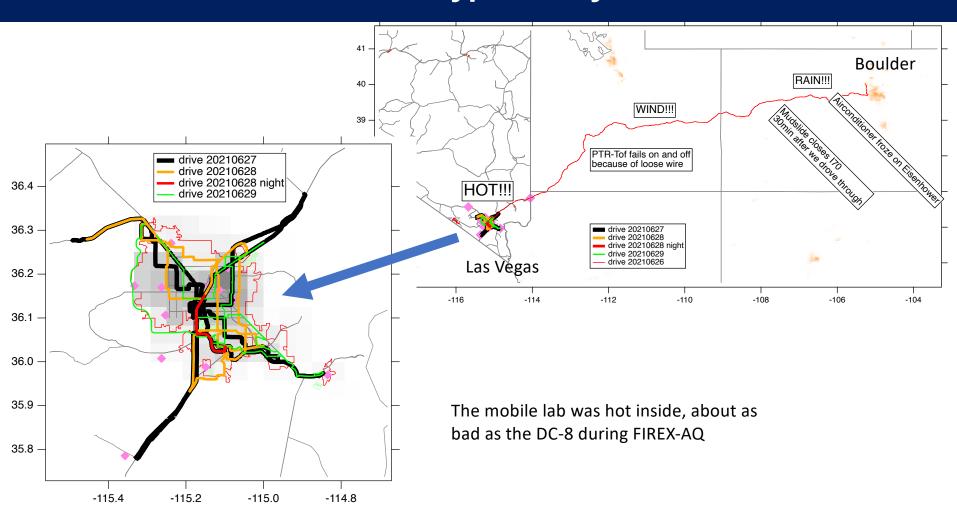

# Mobile Lab Drives: a Typical Day in the Field

# **Mobile Lab Drives**

# Mobile Lab Drives in Las Vegas June 28, 2021

-115.0

-114.9

# Mobile Lab Drives in Las Vegas June 28, 2021

qdd

Traffic seems to play a role throughout the day.

Traffic signals follow very typical patterns (highest during the day and along major roads)