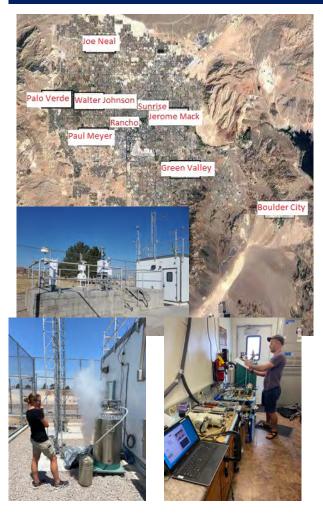

## June 24-July 31 Las Vegas:

Drive Boulder to Vegas
1-3 drive in Vegas
set-up Jerome Mack site
1-3 drives

Aug 1- Sep 5 Los Angeles

## Sep 5- Sep 8 Las Vegas:

Drive Vegas to LA

1-3 drive in Vegas

drive Vegas to Boulder

Mobile laboratory and ground site in Las Vegas and Los Angeles

csl.noaa.gov/projects/sunvex/