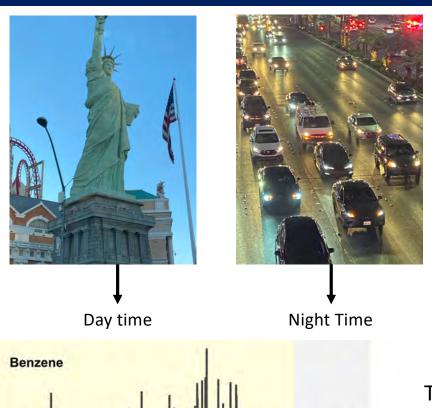

# Mobile Lab Drives in Las Vegas June 28, 2021

Our other VCP tracers are also high. *Very* clear signal for anthropogenic monoterpenes (fragrances, > 1 ppb) and sustained ethanol signals exceeding 500 ppb on the strip at night

# **Driving in Las Vegas and Ground Site at Jerome Mack**

Very high mixing ratios at night

Personal care products

Fragrances (verify with GC measurements)

Traffic

VCPs+gasoline