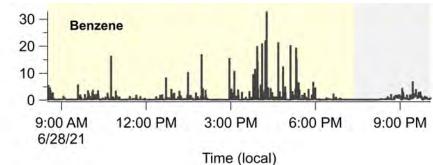

# Mobile Lab Drives in Las Vegas June 28, 2021

qdd

Traffic seems to play a role throughout the day.

Traffic signals follow very typical patterns (highest during the day and along major roads)

# Mobile Lab Drives in Las Vegas June 28, 2021

Our other VCP tracers are also high. *Very* clear signal for anthropogenic monoterpenes (fragrances, > 1 ppb) and sustained ethanol signals exceeding 500 ppb on the strip at night