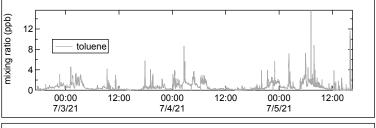

# Mobile Lab Drives in Las Vegas June 28, 2021

qdd

Traffic seems to play a role throughout the day.

Traffic signals follow very typical patterns (highest during the day and along major roads)

# **Driving in Las Vegas and Ground Site at Jerome Mack**

Very high mixing ratios at night

Personal care products

Fragrances (verify with GC measurements)

Traffic

VCPs+gasoline