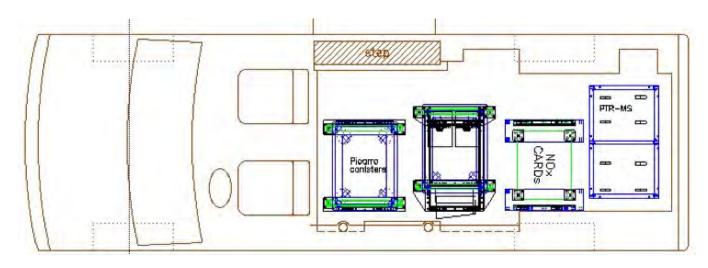

## **Mobile Lab Layout**

#### Van instruments:

- PTR-ToF
- NOxCard (NO, NO2, NOy, O3)
- CO, CO<sub>2</sub>, CH<sub>4</sub>, H<sub>2</sub>O
- Canisters
- Met, GPS