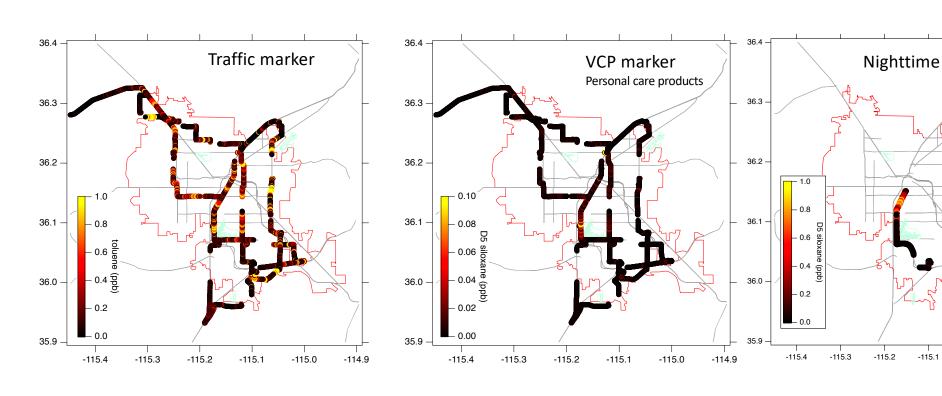

# Mobile Lab Drives in Las Vegas June 28, 2021

qdd

Traffic seems to play a role throughout the day.

Traffic signals follow very typical patterns (highest during the day and along major roads)

# Mobile Lab Drives in Las Vegas June 28, 2021

Our other VCP tracers are also high. *Very* clear signal for anthropogenic monoterpenes (fragrances, > 1 ppb) and sustained ethanol signals exceeding 500 ppb on the strip at night

# **Driving in Las Vegas and Ground Site at Jerome Mack**

Very high mixing ratios at night

Personal care products

Fragrances (verify with GC measurements)

Traffic

VCPs+gasoline