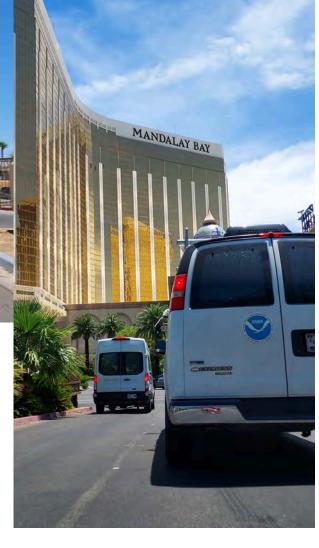

# Mobile Lab Drives: a Typical Day in the Field

# **Mobile Lab Drives**

# Mobile Lab Drives in Las Vegas June 28, 2021

-115.0

-114.9

# Mobile Lab Drives in Las Vegas June 28, 2021

qdd

Traffic seems to play a role throughout the day.

Traffic signals follow very typical patterns (highest during the day and along major roads)