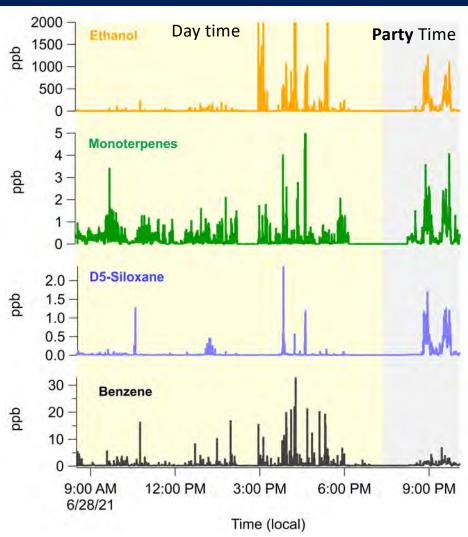

# Mobile Lab Drives in Las Vegas June 28, 2021

Our other VCP tracers are also high. *Very* clear signal for anthropogenic monoterpenes (fragrances, > 1 ppb) and sustained ethanol signals exceeding 500 ppb on the strip at night

# **Driving in Las Vegas and Ground Site at Jerome Mack**

Very high mixing ratios at night

Personal care products

Fragrances (verify with GC measurements)

Traffic

VCPs+gasoline