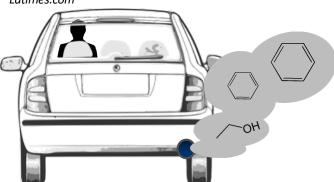

# NOAA CSL's Urban Air Quality Research 2021







## The Transition...



### The Present...



## **SUNVEx 2021 - Southwest Urban NOx and VOC Experiment**

## June 24-July 31 Las Vegas:

Drive Boulder to Vegas
1-3 drive in Vegas
set-up Jerome Mack site
1-3 drives

Aug 1- Sep 5 Los Angeles

## Sep 5- Sep 8 Las Vegas:

Drive Vegas to LA
1-3 drive in Vegas
drive Vegas to Boulder

Mobile laboratory and ground site in Las Vegas and Los Angeles



csl.noaa.gov/projects/sunvex/

## **Mobile Lab Layout**



#### Van instruments:

- PTR-ToF
- NOxCard (NO, NO2, NOy, O3)
- CO, CO<sub>2</sub>, CH<sub>4</sub>, H<sub>2</sub>O
- Canisters
- Met, GPS

#### **VOC** measurements:

PTR-ToF:

- 1-s time resolution
- full mass spectrum with high mass resolution (up to 500 compounds)
- oxygenates, biogenics, biomass burning tracers, alkenes, aromatics, ...